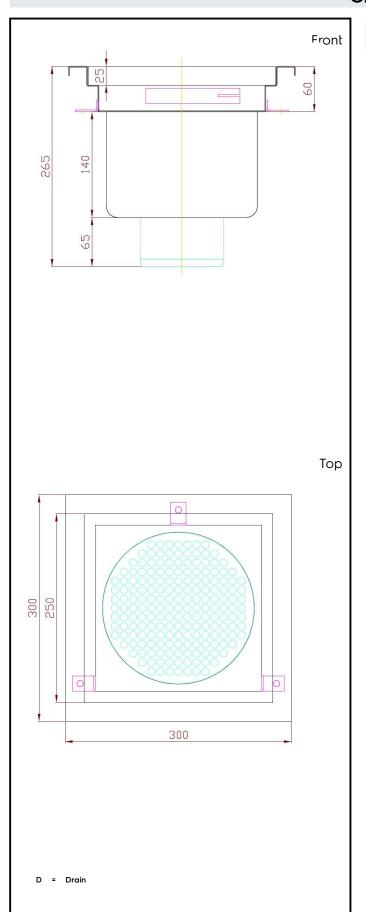

### **Key Information:**

External dimensions, Width:

328051 (FDA3030)300 mmExternal dimensions, Depth:300 mmExternal dimensions, Height:265 mmNet weight:12 kg

Floor Drains and Collecting Tanks Floor Drain with Stainless Steel Grate - Vertical outlet 300x300 mm