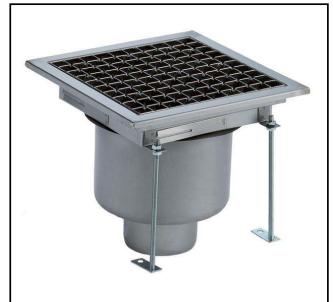

328051 (FDA3030)

Floor Drainage Channel with stainless steel grate vertical outlet, 300x300

#### Item No.

Constructed in 304 AISI stainless steel. Collecting tank with vertical drain pipe. Anti-slip mesh grate.

#### **Main Features**

- Easy to install.
- Anti-odour syphon.
- Removable waste blocking filter.
- Rag bolt for floor fixing.
- Easy to inspect for any possible waste removal action.
- Electrochemical finishing gives grids a bright apperance.
- Ideal for any drain solution, particularly suggested for great amounts of water drained during cleaning operations.

### Construction

- Adjustable leveling feet.
- Anti-slip mesh 25x25 mm grating, h=25 mm, 1.5 mm in thickness.
- Top cover available with perforated surface or with stainless steel grid.
- Constructed entirely in 304 AISI stainless steel.
- Collecting tanks available with vertical drain pipe.